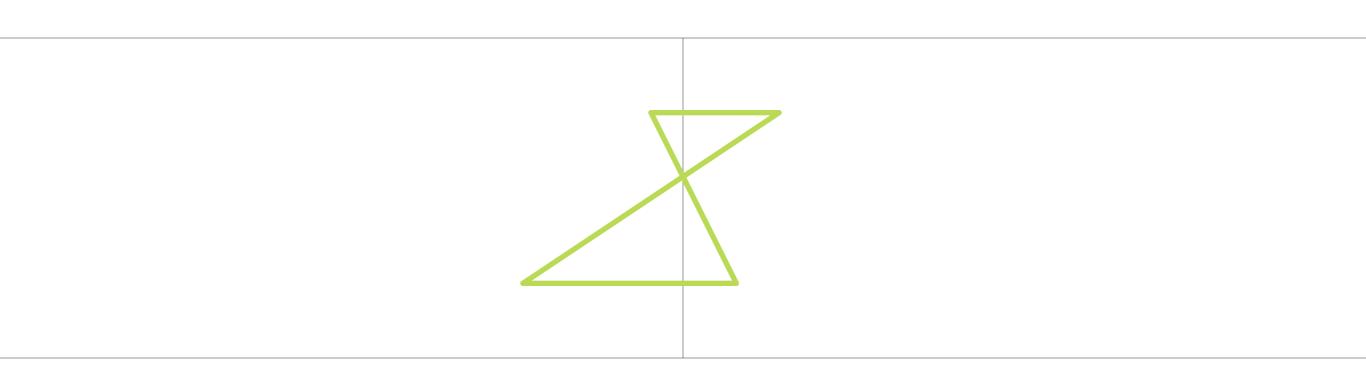

## Hourglass

Center the logo vertically and horizontally.

The logo is centered horizontally where both diagonals meet.